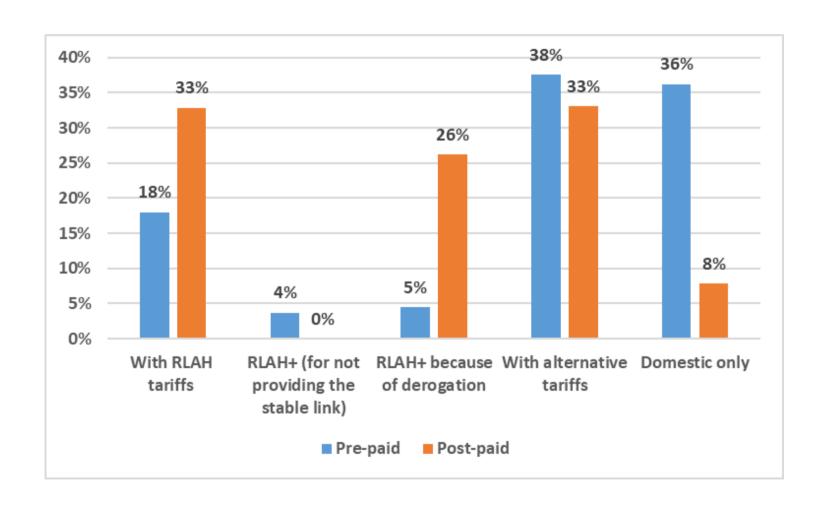

e services margin.

It's same like in previous period applications.

#### Basis of the surcharges approval

Three operators average prognose of surcharge amount necessity for next period was 835 000 €. It is ca 1% more than average used surcharge amount in previous period.

Two operators got profit from previous period regulated roaming services. After cut out profit from prognose average allowed surcharges amount was 600 000 €.

#### Approved surcharges check by the Commission

After our decisions to allow surcharges Commission contacted us and had doubts that our calculations is not correct.

We sent them all basic data. Afterward they announced that in their opinion operators prognoses of roaming volume growth is too optimistic.

### Regulated Roaming tariffs proportions in March 2018



### The Most Expensive RLAH packets Oct.2017 vs Aug 2018



#### The cheapest RLAH packets Oct.2017 vs Aug 2018



### The cheapest data unit price in EL in RLAH packets Oct.2017 vs Aug 2018



## Regulated roaming for pre-paid tariff plans

All three operators provide roaming services to pre-paid tariff plans with surcharges, which are not higher than wholesale charges for regulated roaming services.



#### Thank you!

Rivo Mets rivo.mets@tja.ee