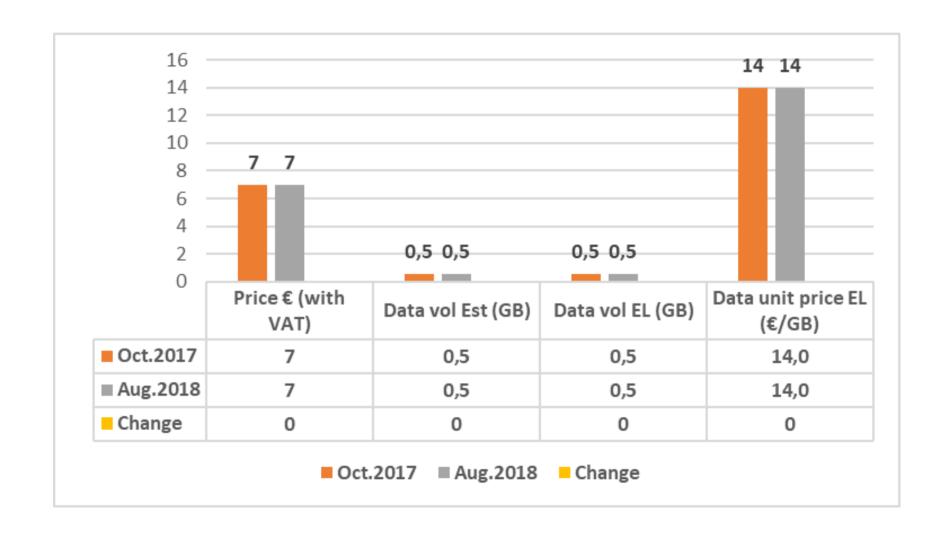

perators average prognose of surcharge amount necessity for next period was 835 000 €. It is ca 1% more than average used surcharge amount in previous period.

Two operators got profit from previous period regulated roaming services. After cut out profit from prognose average allowed surcharges amount was 600 000 €.

#### Approved surcharges check by the Commission

After our decisions to allow surcharges Commission contacted us and had doubts that our calculations is not correct.

We sent them all basic data. Afterward they announced that in their opinion operators prognoses of roaming volume growth is too optimistic.

### Regulated Roaming tariffs proportions in March 2018



### The Most Expensive RLAH packets Oct.2017 vs Aug 2018



#### The cheapest RLAH packets Oct.2017 vs Aug 2018



### The cheapest data unit price in EL in RLAH packets Oct.2017 vs Aug 2018



## Regulated roaming for pre-paid tariff plans

All three operators provide roaming services to pre-paid tariff plans with surcharges, which are not higher than wholesale charges for regulated roaming services.



#### Thank you!

Rivo Mets rivo.mets@tja.ee