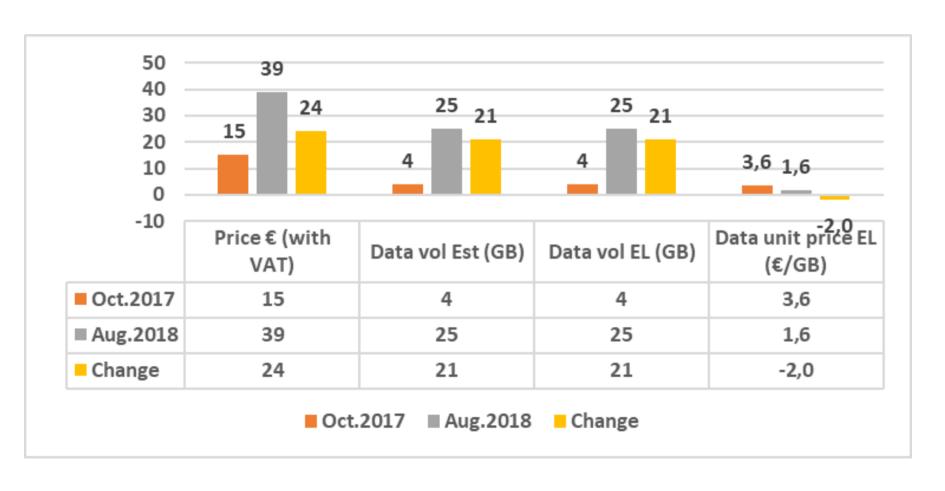

000 €. It is ca 1% more than average used surcharge amount in previous period.

Two operators got profit from previous period regulated roaming services. After cut out profit from prognose average allowed surcharges amount was 600 000 €.

#### Approved surcharges check by the Commission

After our decisions to allow surcharges Commission contacted us and had doubts that our calculations is not correct.

We sent them all basic data. Afterward they announced that in their opinion operators prognoses of roaming volume growth is too optimistic.

### Regulated Roaming tariffs proportions in March 2018



### The Most Expensive RLAH packets Oct.2017 vs Aug 2018



#### The cheapest RLAH packets Oct.2017 vs Aug 2018



### The cheapest data unit price in EL in RLAH packets Oct.2017 vs Aug 2018



## Regulated roaming for pre-paid tariff plans

All three operators provide roaming services to pre-paid tariff plans with surcharges, which are not higher than wholesale charges for regulated roaming services.



#### Thank you!

Rivo Mets rivo.mets@tja.ee