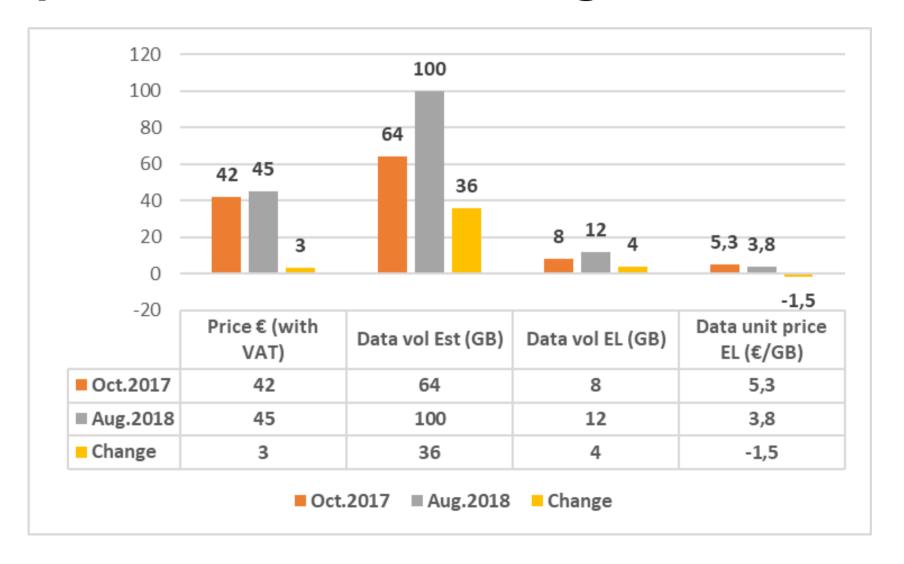

ations.

#### Basis of the surcharges approval

Three operators average prognose of surcharge amount necessity for next period was 835 000 €. It is ca 1% more than average used surcharge amount in previous period.

Two operators got profit from previous period regulated roaming services. After cut out profit from prognose average allowed surcharges amount was 600 000 €.

#### Approved surcharges check by the Commission

After our decisions to allow surcharges Commission contacted us and had doubts that our calculations is not correct.

We sent them all basic data. Afterward they announced that in their opinion operators prognoses of roaming volume growth is too optimistic.

### Regulated Roaming tariffs proportions in March 2018



### The Most Expensive RLAH packets Oct.2017 vs Aug 2018



#### The cheapest RLAH packets Oct.2017 vs Aug 2018



### The cheapest data unit price in EL in RLAH packets Oct.2017 vs Aug 2018



## Regulated roaming for pre-paid tariff plans

All three operators provide roaming services to pre-paid tariff plans with surcharges, which are not higher than wholesale charges for regulated roaming services.



#### Thank you!

Rivo Mets rivo.mets@tja.ee