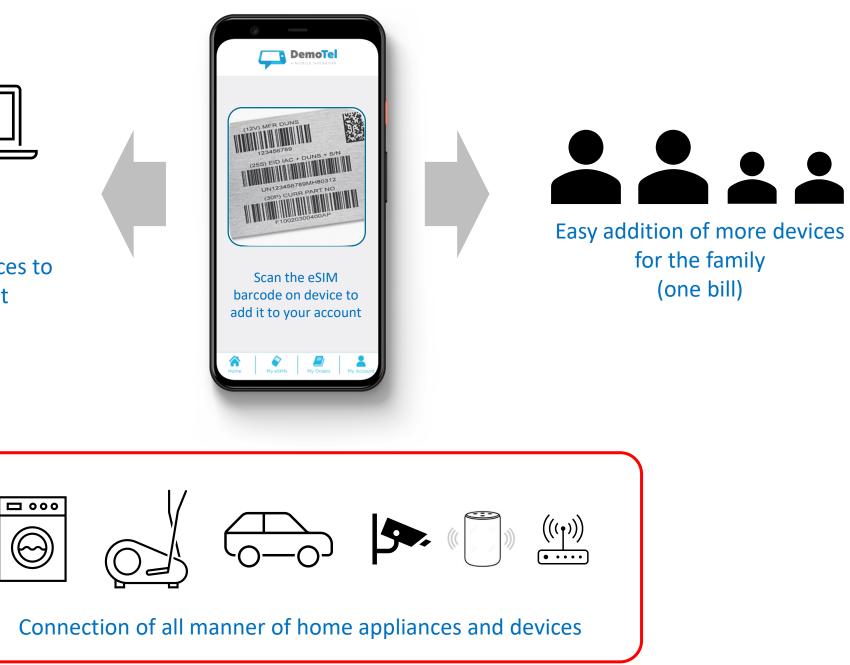

## Multi-product packages

## **Greater customer retention**

Easy addition of more devices to the customer's account

(one bill)

Easy addition of more devices to the customer's account