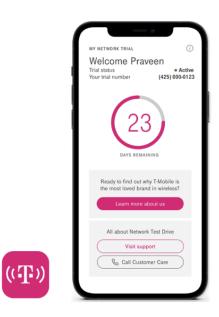

# **Try Before You Buy**

#### An example Try Before You Buy experience from T-Mobile USA

your phone number.

**IPHONE XS OR NEWER** 

#### Get the Test Drive app today.

If you have the iPhone XS or newer, download the Test Drive app to start your free trial and get 30GB of data and unlimited talk and text.