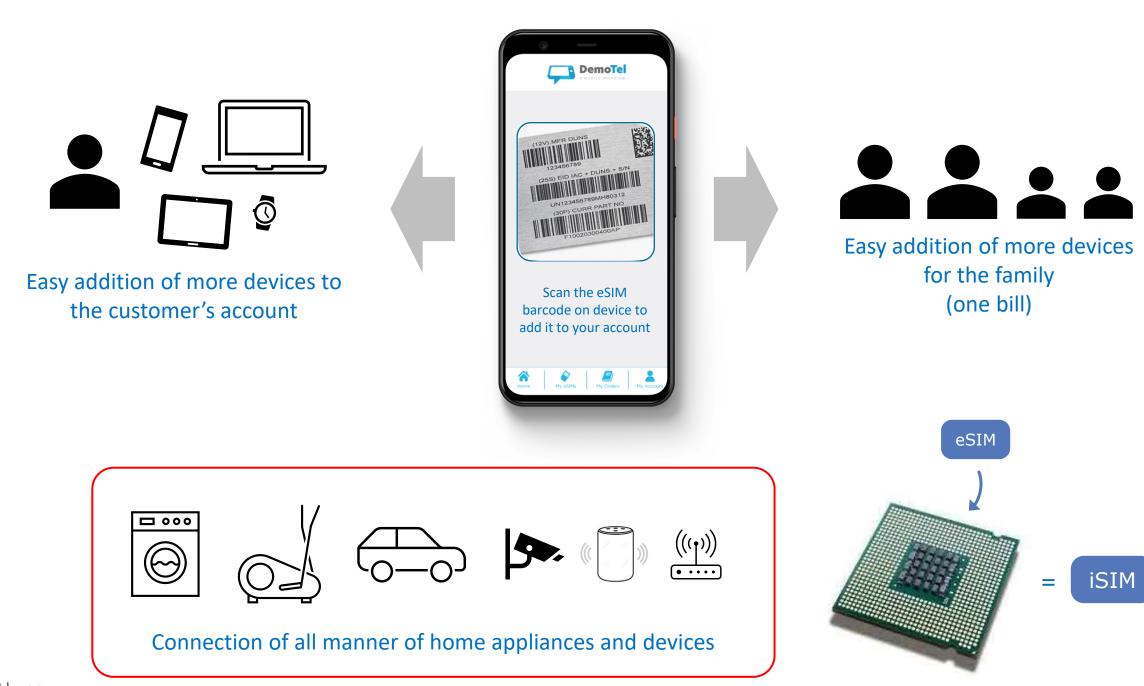

## Multi-product packages

## **Greater customer retention**

Easy addition of more devices to the customer's account

(one bill)

Easy addition of more devices to the customer's account